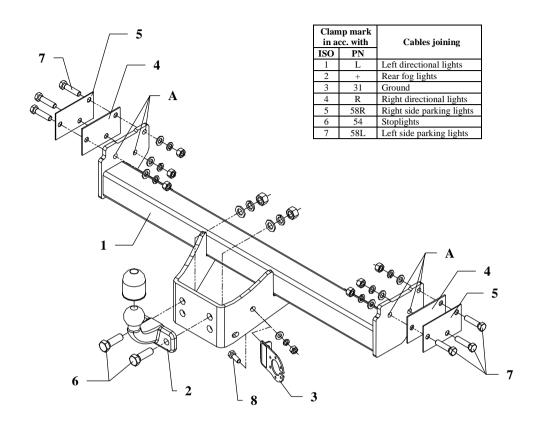

# The instruction of the assembly

1. Fix the main bar of the towing hitch (pos. 1) to chassis members through holes A and existing holes in car. Use bolts M12x50mm (pos. 7).

**ATTENTION!** In case when between towing hitch and chassis members are some break use fish-plates (pos. 4 or pos. 5) (different thickness) to level it.

- 2. Fix tow-ball (pos. 2) using bolts M16x50mm (pos. 6) from accessories.
- 3. Fix the socket plate (pos. 3) using bolt M10x30mm (pos. 8) as shown on the drawing.
- 4. Tighten all bolts according to the torque shown in the table.
- 5. Connect electric wires of 7-poles socket according to the instruction of the car. (Recommend to make at authorized service station).
- 6. Complete paint layer damaged during installation.